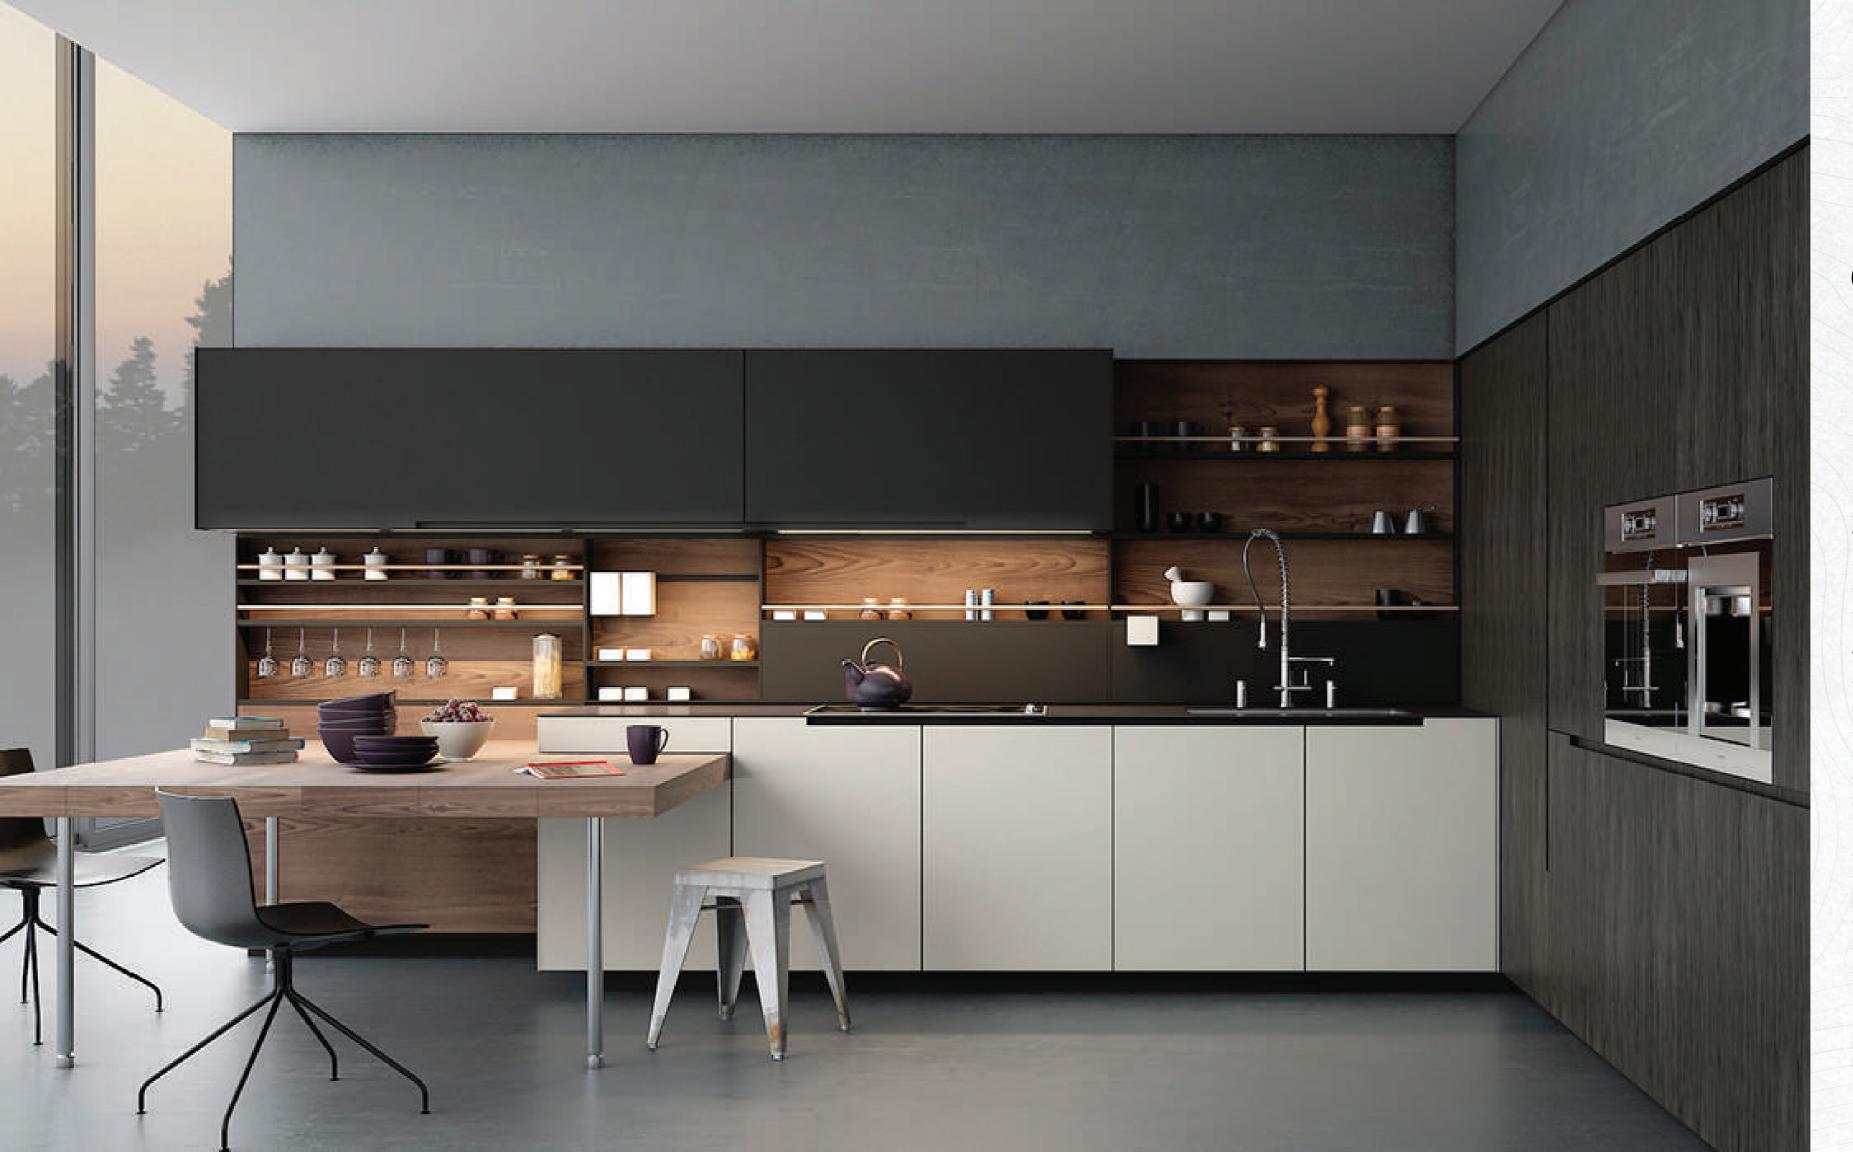

### kitchen collection

Carefully curated assortment of kitchen components and fixtures are designed to create a functional, aesthetically pleasing, and highly customizable kitchen space. A well-designed modular kitchen collection maintains a unified design aesthetic, ensuring that each module complements the others. This cohesion may be achieved through consistent color palettes, materials, and overall design themes, contributing to a harmonious and stylish kitchen environment.

The collection showcases a variety of materials, from traditional wood finishes to modern materials like stainless steel, glass, and laminates. This diversity allows homeowners to choose materials that not only align with their aesthetic preferences but also cater to practical considerations such as durability and ease of maintenance.

Modular kitchens are designed for easy installation and assembly. The collection typically includes pre-fabricated modules that can be easily put together, reducing the need for extensive on-site construction. This feature not only saves time but also allows for flexibility in adapting the kitchen layout. Durable materials and precision in manufacturing contribute to the longevity and resilience of the kitchen modules, ensuring that they withstand the rigors of daily use.