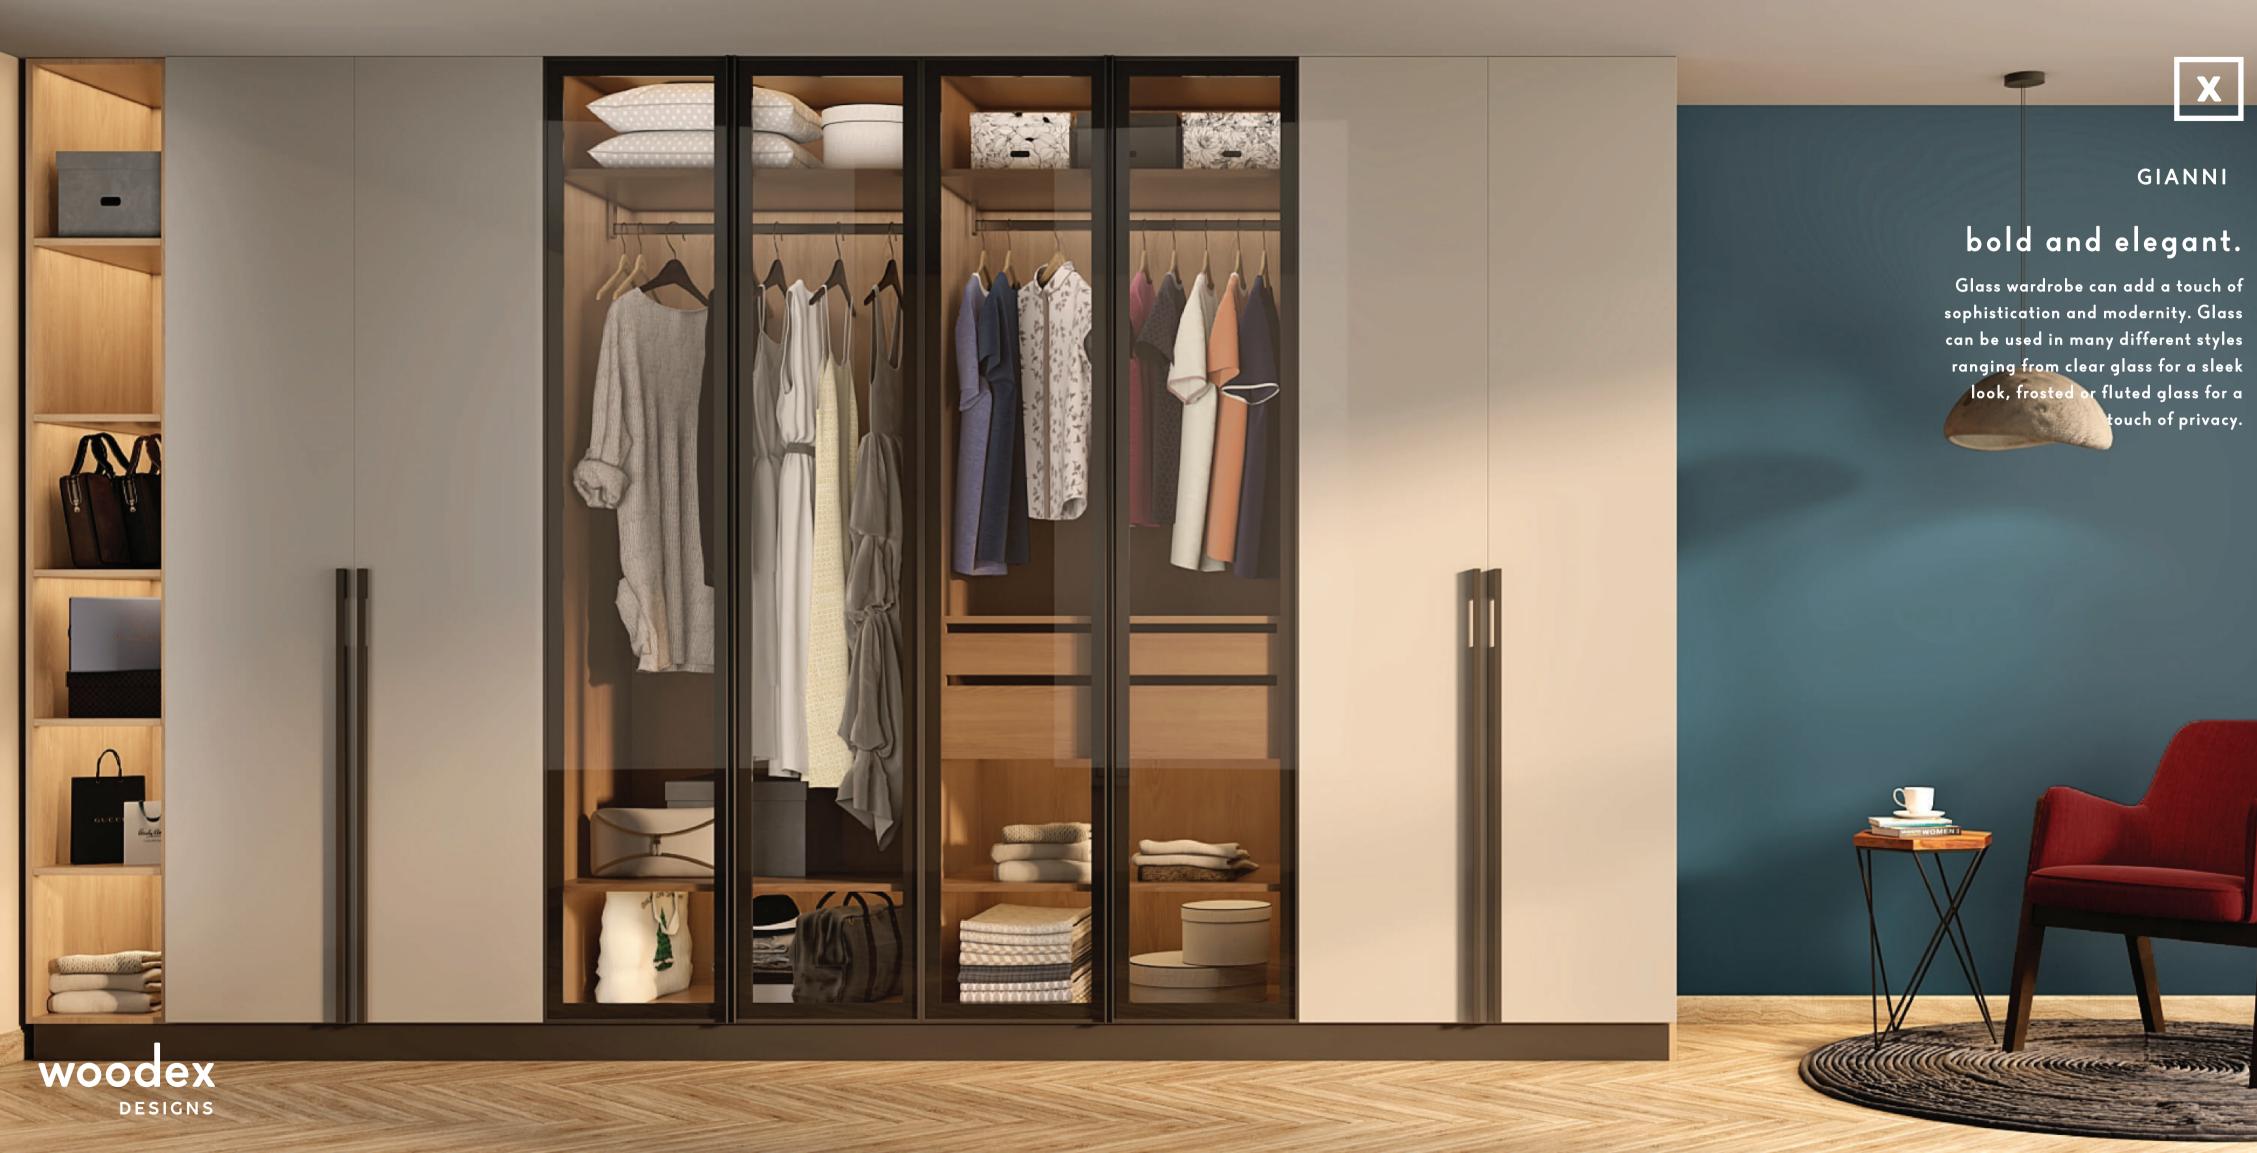

### bold and elegant.

Glass wardrobe can add a touch of sophistication and modernity. Glass can be used in many different styles ranging from clear glass for a sleek look, frosted or fluted glass for a touch of privacy.