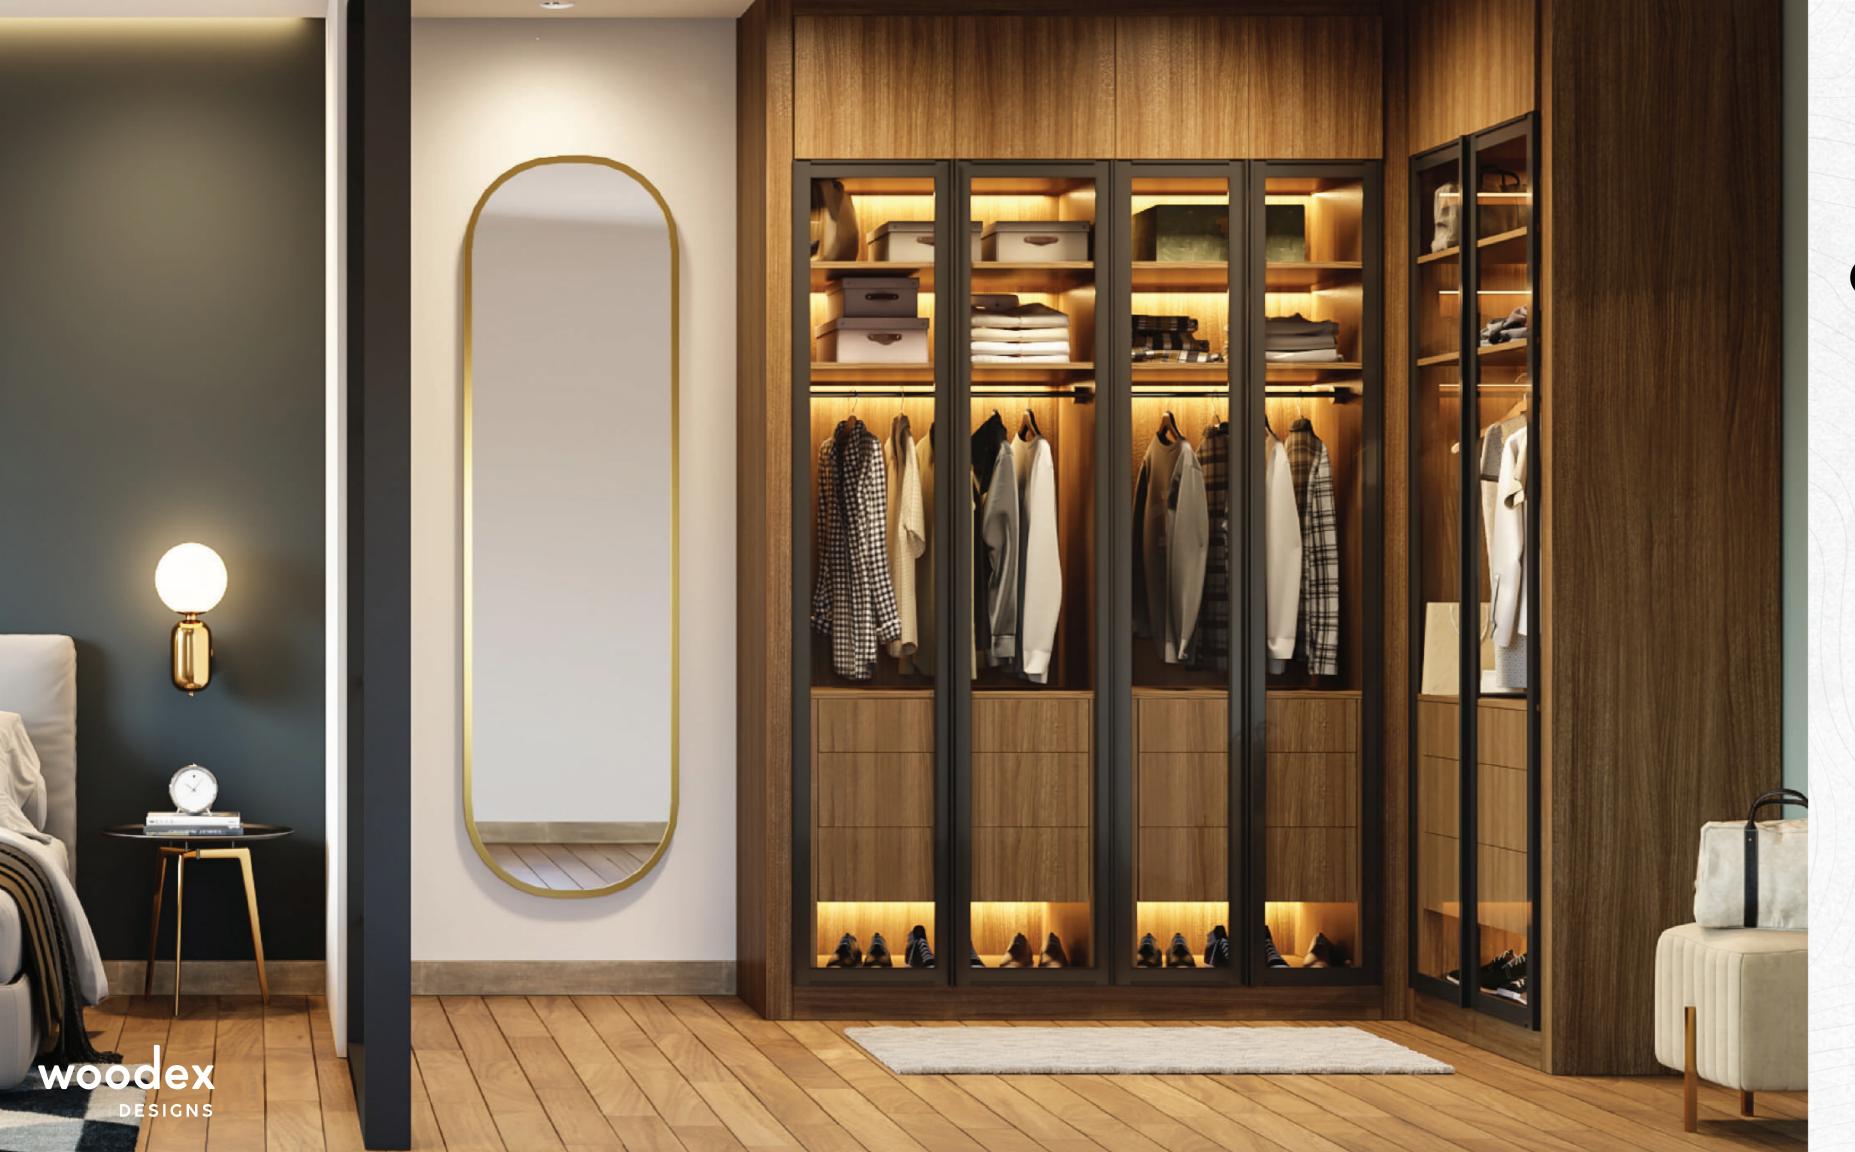

### wardrobe collection

Curated assembly of wardrobes that often share a cohesive theme, design aesthetic, or functionality represents a carefully selected range of wardrobe options designed to cater to diverse tastes and preferences. Wardrobe collections are crafted to offer consumers a variety of choices while ensuring that each piece within the collection maintains a consistent style or purpose. It includes versatile pieces that can seamlessly integrate into different interior settings. Whether the design is contemporary, traditional, minimalist, or eclectic, the versatility of the collection ensures that consumers can find wardrobes suitable for various rooms and design schemes.

Well-curated wardrobe collection pays attention to the quality of materials used and the finishes applied. This could range from solid wood and veneers to modern materials like metal and glass. The choice of materials contributes not only to the aesthetic appeal but also to the durability and longevity of the wardrobe pieces. In the same breath, recessed and inbuilt handles provide a silent touch of excellence that is a design purist's dream come true.

Through this range, we endeavor to give a befitting personal touch to every room. After all, the structures that secure our belongings should effortlessly showcase our style as well.

EMILIANO

traditional and timeless.